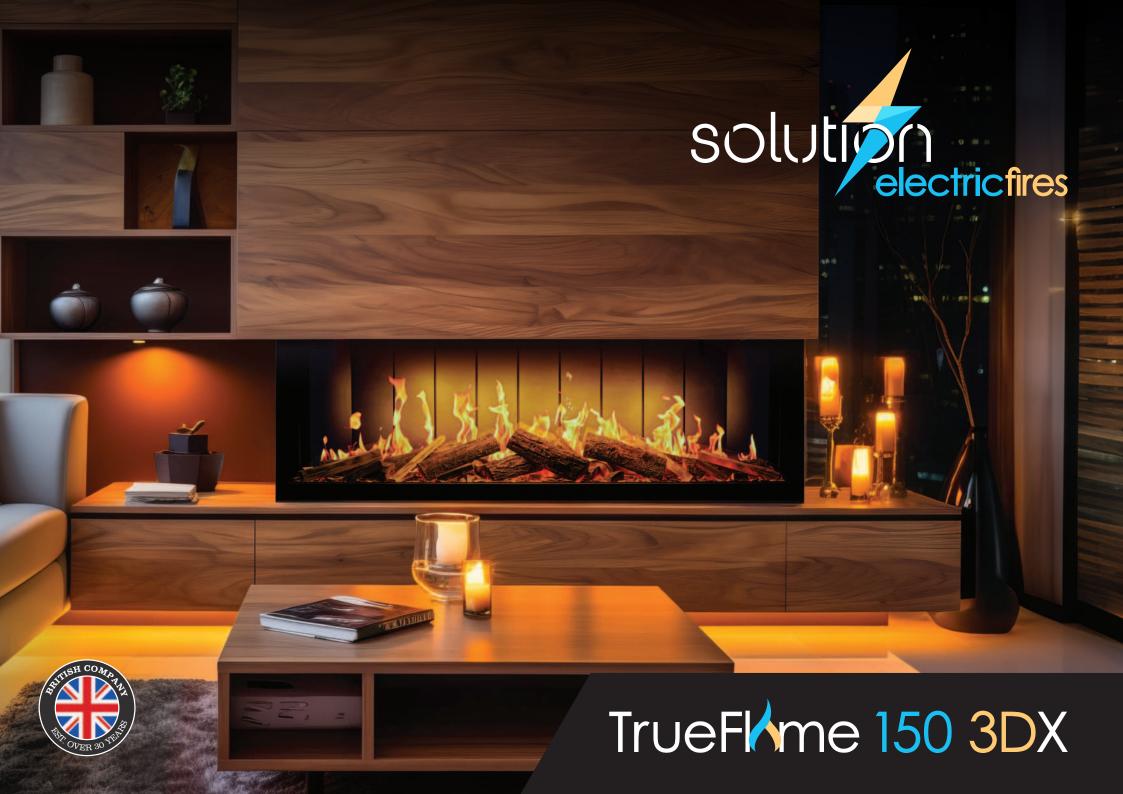

# TrueFlame 150 3DX

Introducing the TrueFlame 150 3DX, a new state-of-the-art LCD electric fire from Solution Electric Fires.

Featuring a 4K LCD flame screen, the TrueFlame 150 3DX delivers a revolutionary, crystal clear image with an ultra high definition flame effect, unlike anything else currently on the market. This state-of-the-art technology offers a pioneering, cinematic experience that sets a new standard in visual excellence. The TrueFlame 150 3DX not only redefines realism but also immerses viewers in a mesmerising display that captures the essence of a true flame, providing an unparalleled viewing experience.

#### Heat Output: 1.5kW

- Pioneering 4k LCD cinematic flame screen featuring 17 high definition visual effects
- Manual, remote and app\* capabilities for optimum controllability and convenience
- Integrated downlighting to subtly illuminate the fuel bed and complement the visual effects
- Selection of downlight and fuel bed colours with adjustable brightness for added customisation
- Adjustable flame speeds to create and enhance the ambience of any room
- Handcrafted real log fuel bed that glows and flickers, simulating an authentic open fire

- Additional Decorative Stone fuel bed to enhance the contemporary aesthetics of both the gas flame and tropical aquarium effects
- Reversible flame screen with different optical attributes:
- Smoked glass (default) has a low reflective quality that accentuates the flame screen, a feature that particularly complements the flame and chamber combinations
- Mirrored glass has a warm, highly reflective characteristic that enhances the illusion of depth to the fuel bed for a captivating viewing experience