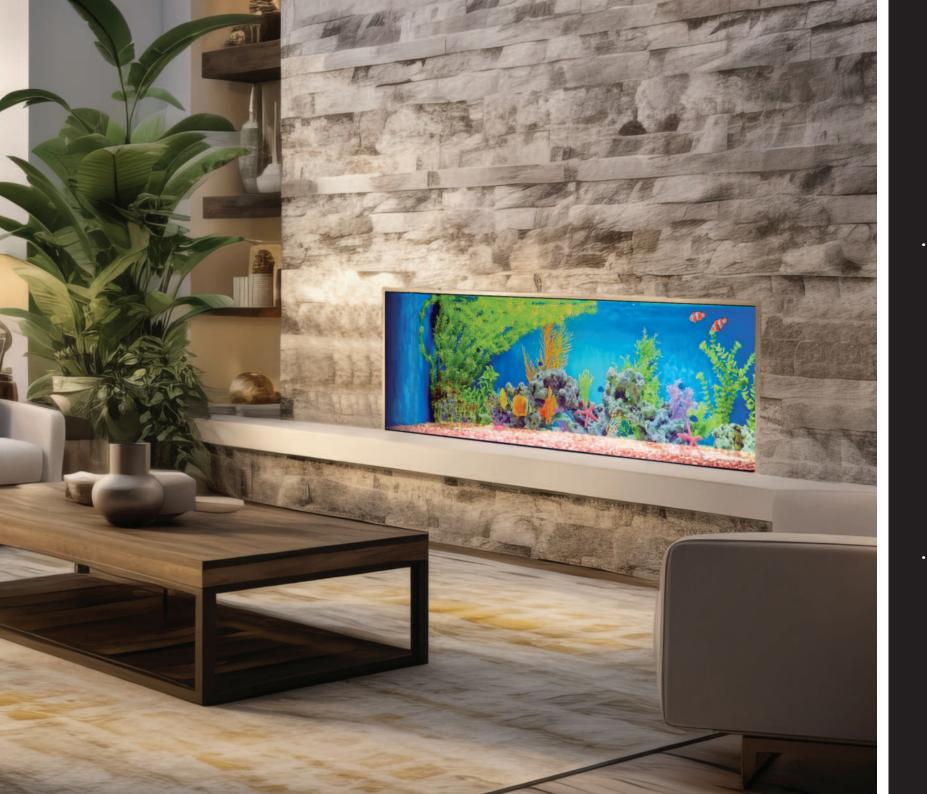

# TrueFlame 150 3DX

Introducing the TrueFlame 150 3DX, a new state-of-the-art LCD electric fire from Solution Electric Fires.

Featuring a 4K LCD flame screen, the TrueFlame 150 3DX delivers a revolutionary, crystal clear image with an ultra high definition flame effect, unlike anything else currently on the market. This state-of-the-art technology offers a pioneering, cinematic experience that sets a new standard in visual excellence. The TrueFlame 150 3DX not only redefines realism but also immerses viewers in a mesmerising display that captures the essence of a true flame, providing an unparalleled viewing experience.

#### Heat Output: 1.5kW

- Pioneering 4k LCD cinematic flame screen featuring 17 high definition visual effects
- Manual, remote and app\* capabilities for optimum controllability and convenience
- Integrated downlighting to subtly illuminate the fuel bed and complement the visual effects
- Selection of downlight and fuel bed colours with adjustable brightness for added customisation
- Adjustable flame speeds to create and enhance the ambience of any room
- Handcrafted real log fuel bed that glows and flickers, simulating an authentic open fire

- Additional Decorative Stone fuel bed to enhance the contemporary aesthetics of both the gas flame and tropical aquarium effects
- Reversible flame screen with different optical attributes:
- Smoked glass (default) has a low reflective quality that accentuates the flame screen, a feature that particularly complements the flame and chamber combinations
- Mirrored glass has a warm, highly reflective characteristic that enhances the illusion of depth to the fuel bed for a captivating viewing experience