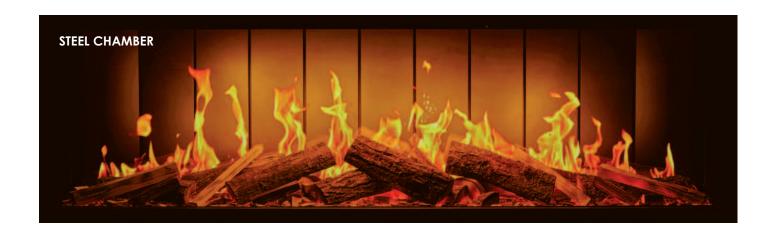

- Additional Decorative Stone fuel bed to enhance the contemporary aesthetics of both the gas flame and tropical aquarium effects
- Reversible flame screen with different optical attributes:
- Smoked glass (default) has a low reflective quality that accentuates the flame screen, a feature that particularly complements the flame and chamber combinations
- Mirrored glass has a warm, highly reflective characteristic that enhances the illusion of depth to the fuel bed for a captivating viewing experience