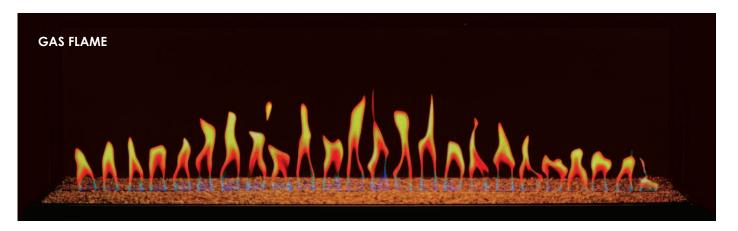

#### Heat Output: 1.5kW

- Pioneering 4k LCD cinematic flame screen featuring 17 high definition visual effects
- Manual, remote and app\* capabilities for optimum controllability and convenience
- Integrated downlighting to subtly illuminate the fuel bed and complement the visual effects
- Selection of downlight and fuel bed colours with adjustable brightness for added customisation
- Adjustable flame speeds to create and enhance the ambience of any room
- Handcrafted real log fuel bed that glows and flickers, simulating an authentic open fire