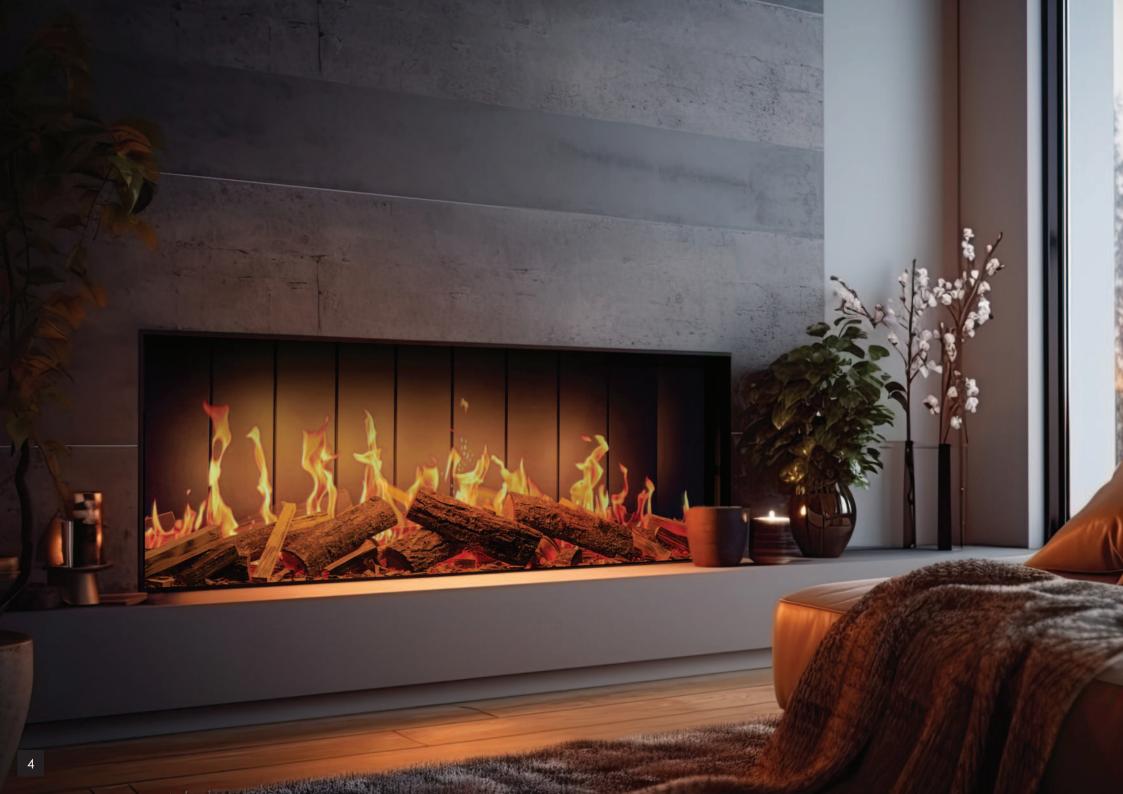

#### Heat Output: 1.5kW

- Pioneering 4k LCD cinematic flame screen featuring 17 high definition visual effects
- Manual, remote and app\* capabilities for optimum controllability and convenience
- Integrated downlighting to subtly illuminate the fuel bed and complement the visual effects
- Selection of downlight and fuel bed colours with adjustable brightness for added customisation
- Adjustable flame speeds to create and enhance the ambience of any room
- Handcrafted real log fuel bed that glows and flickers, simulating an authentic open fire

- Additional Decorative Stone fuel bed to enhance the contemporary aesthetics of both the gas flame and tropical aquarium effects
- Reversible flame screen with different optical attributes:
- Smoked glass (default) has a low reflective quality that accentuates the flame screen, a feature that particularly complements the flame and chamber combinations
- Mirrored glass has a warm, highly reflective characteristic that enhances the illusion of depth to the fuel bed for a captivating viewing experience