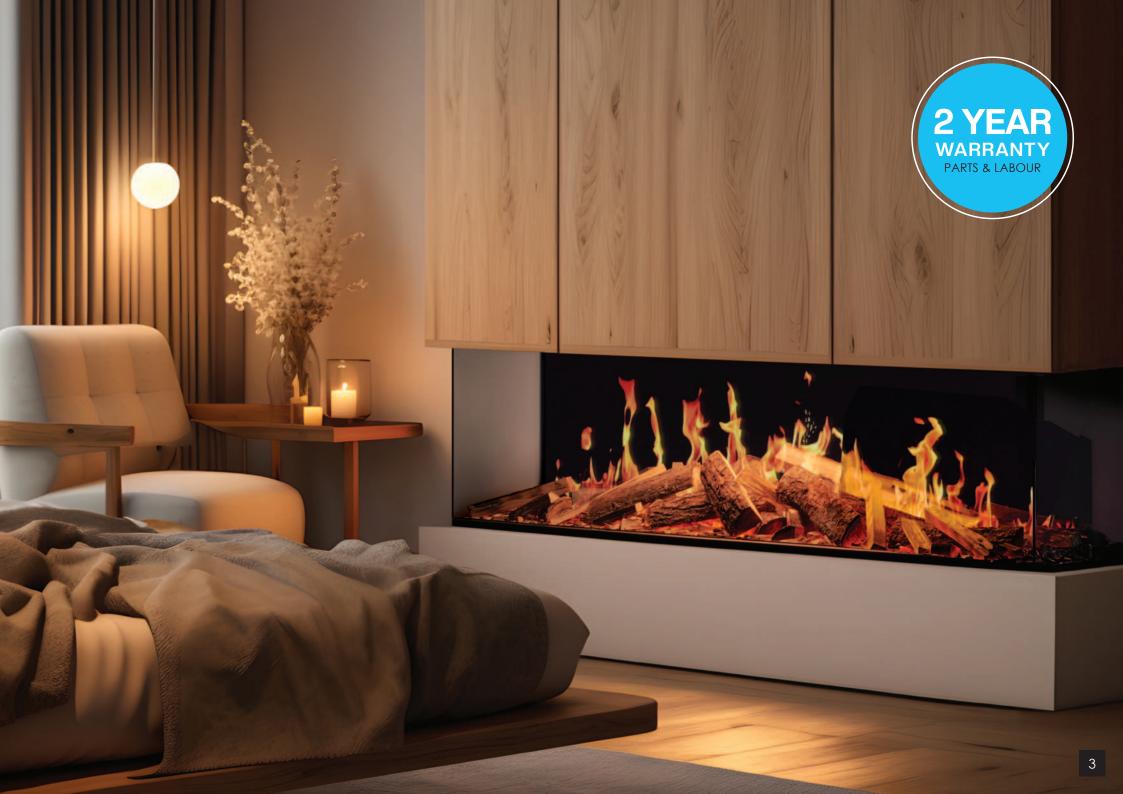

#### Heat Output: 1.5kW

- Pioneering 4k LCD cinematic flame screen featuring 17 high definition visual effects
- Manual, remote and app\* capabilities for optimum controllability and convenience
- Integrated downlighting to subtly illuminate the fuel bed and complement the visual effects
- Selection of downlight and fuel bed colours with adjustable brightness for added customisation
- Adjustable flame speeds to create and enhance the ambience of any room
- Handcrafted real log fuel bed that glows and flickers, simulating an authentic open fire

- Additional Decorative Stone fuel bed to enhance the contemporary aesthetics of both the gas flame and tropical aquarium effects
- Reversible flame screen with different optical attributes:
- Smoked glass (default) has a low reflective quality that accentuates the flame screen, a feature that particularly complements the flame and chamber combinations
- Mirrored glass has a warm, highly reflective characteristic that enhances the illusion of depth to the fuel bed for a captivating viewing experience