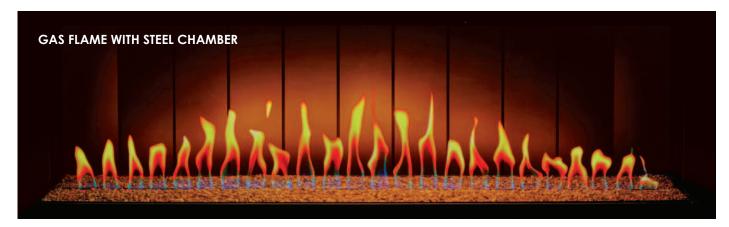

#### Heat Output: 1.5kW

- Pioneering 4k LCD cinematic flame screen featuring 17 high definition visual effects
- Manual, remote and app\* capabilities for optimum controllability and convenience
- Integrated downlighting to subtly illuminate the fuel bed and complement the visual effects
- Selection of downlight and fuel bed colours with adjustable brightness for added customisation
- Adjustable flame speeds to create and enhance the ambience of any room
- Handcrafted real log fuel bed that glows and flickers, simulating an authentic open fire

- Additional Decorative Stone fuel bed to enhance the contemporary aesthetics of both the gas flame and tropical aquarium effects
- Reversible flame screen with different optical attributes:
- Smoked glass (default) has a low reflective quality that accentuates the flame screen, a feature that particularly complements the flame and chamber combinations
- Mirrored glass has a warm, highly reflective characteristic that enhances the illusion of depth to the fuel bed for a captivating viewing experience