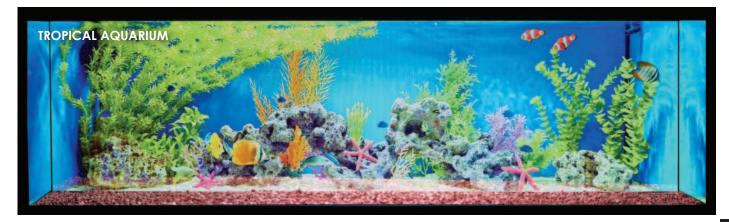

- Additional Decorative Stone fuel bed to enhance the contemporary aesthetics of both the gas flame and tropical aquarium effects
- Reversible flame screen with different optical attributes:
- Smoked glass (default) has a low reflective quality that accentuates the flame screen, a feature that particularly complements the flame and chamber combinations
- Mirrored glass has a warm, highly reflective characteristic that enhances the illusion of depth to the fuel bed for a captivating viewing experience