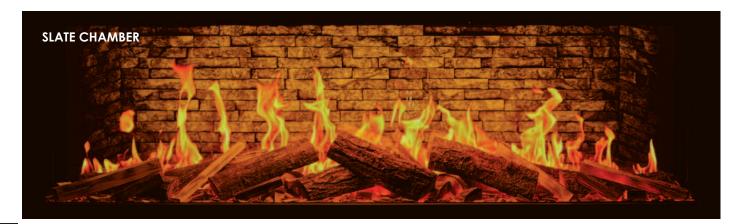

- Additional Decorative Stone fuel bed to enhance the contemporary aesthetics of both the gas flame and tropical aquarium effects
- Reversible flame screen with different optical attributes:
- Smoked glass (default) has a low reflective quality that accentuates the flame screen, a feature that particularly complements the flame and chamber combinations
- Mirrored glass has a warm, highly reflective characteristic that enhances the illusion of depth to the fuel bed for a captivating viewing experience