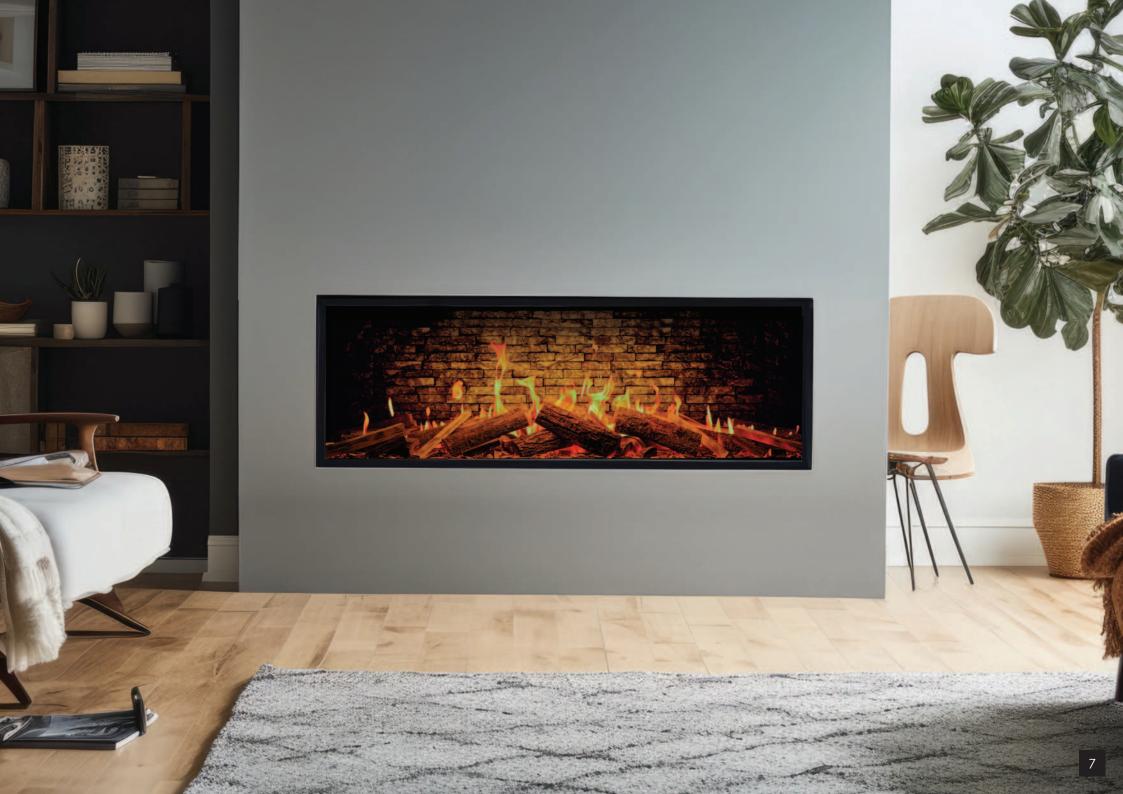

# TrueFlame 150 3DX

Introducing the TrueFlame 150 3DX, a new state-of-the-art LCD electric fire from Solution Electric Fires.

Featuring a 4K LCD flame screen, the TrueFlame 150 3DX delivers a revolutionary, crystal clear image with an ultra high definition flame effect, unlike anything else currently on the market. This state-of-the-art technology offers a pioneering, cinematic experience that sets a new standard in visual excellence. The TrueFlame 150 3DX not only redefines realism but also immerses viewers in a mesmerising display that captures the essence of a true flame, providing an unparalleled viewing experience.

#### Heat Output: 1.5kW

- Pioneering 4k LCD cinematic flame screen featuring 17 high definition visual effects
- Manual, remote and app\* capabilities for optimum controllability and convenience
- Integrated downlighting to subtly illuminate the fuel bed and complement the visual effects
- Selection of downlight and fuel bed colours with adjustable brightness for added customisation
- Adjustable flame speeds to create and enhance the ambience of any room
- Handcrafted real log fuel bed that glows and flickers, simulating an authentic open fire