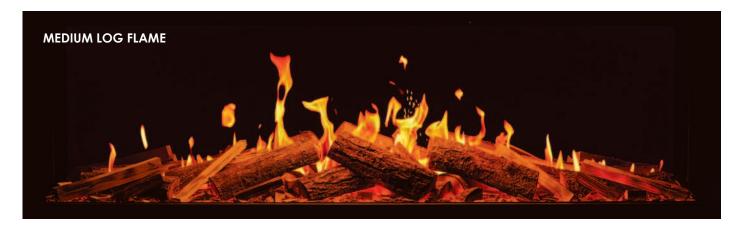

#### Heat Output: 1.5kW

- Pioneering 4k LCD cinematic flame screen featuring 17 high definition visual effects
- Manual, remote and app\* capabilities for optimum controllability and convenience
- Integrated downlighting to subtly illuminate the fuel bed and complement the visual effects
- Selection of downlight and fuel bed colours with adjustable brightness for added customisation
- Adjustable flame speeds to create and enhance the ambience of any room
- Handcrafted real log fuel bed that glows and flickers, simulating an authentic open fire