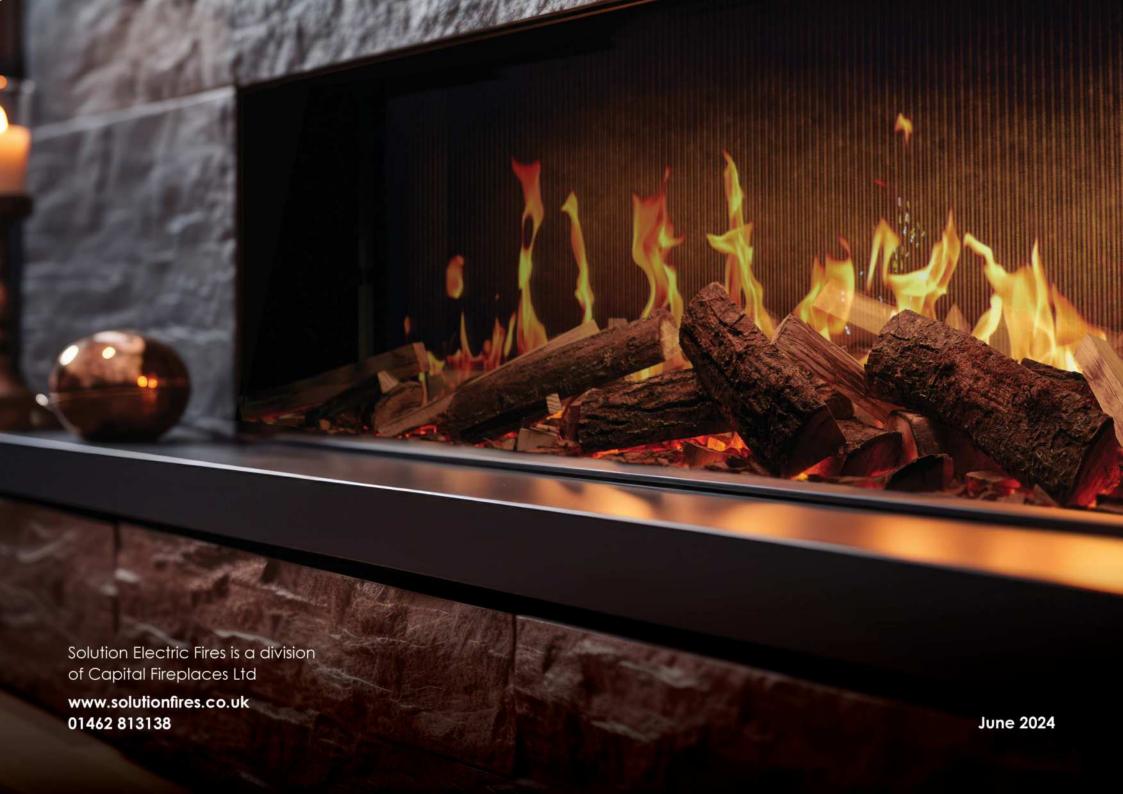

# TrueFlame 150 3DX

Introducing the TrueFlame 150 3DX, a new state-of-the-art LCD electric fire from Solution Electric Fires.

Featuring a 4K LCD flame screen, the TrueFlame 150 3DX delivers a revolutionary, crystal clear image with an ultra high definition flame effect, unlike anything else currently on the market. This state-of-the-art technology offers a pioneering, cinematic experience that sets a new standard in visual excellence. The TrueFlame 150 3DX not only redefines realism but also immerses viewers in a mesmerising display that captures the essence of a true flame, providing an unparalleled viewing experience.

#### Heat Output: 1.5kW

- Pioneering 4k LCD cinematic flame screen featuring 17 high definition visual effects
- Manual, remote and app\* capabilities for optimum controllability and convenience
- Integrated downlighting to subtly illuminate the fuel bed and complement the visual effects
- Selection of downlight and fuel bed colours with adjustable brightness for added customisation
- Adjustable flame speeds to create and enhance the ambience of any room
- Handcrafted real log fuel bed that glows and flickers, simulating an authentic open fire

- Additional Decorative Stone fuel bed to enhance the contemporary aesthetics of both the gas flame and tropical aquarium effects
- Reversible flame screen with different optical attributes:
- Smoked glass (default) has a low reflective quality that accentuates the flame screen, a feature that particularly complements the flame and chamber combinations
- Mirrored glass has a warm, highly reflective characteristic that enhances the illusion of depth to the fuel bed for a captivating viewing experience