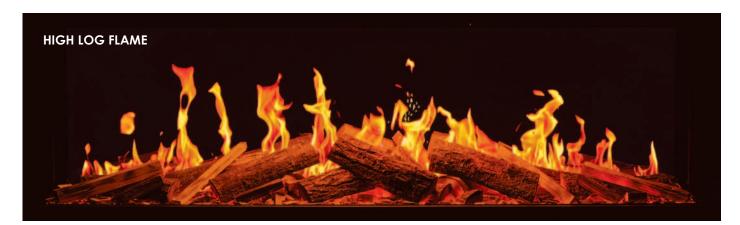

#### Heat Output: 1.5kW

- Pioneering 4k LCD cinematic flame screen featuring 17 high definition visual effects
- Manual, remote and app\* capabilities for optimum controllability and convenience
- Integrated downlighting to subtly illuminate the fuel bed and complement the visual effects
- Selection of downlight and fuel bed colours with adjustable brightness for added customisation
- Adjustable flame speeds to create and enhance the ambience of any room
- Handcrafted real log fuel bed that glows and flickers, simulating an authentic open fire