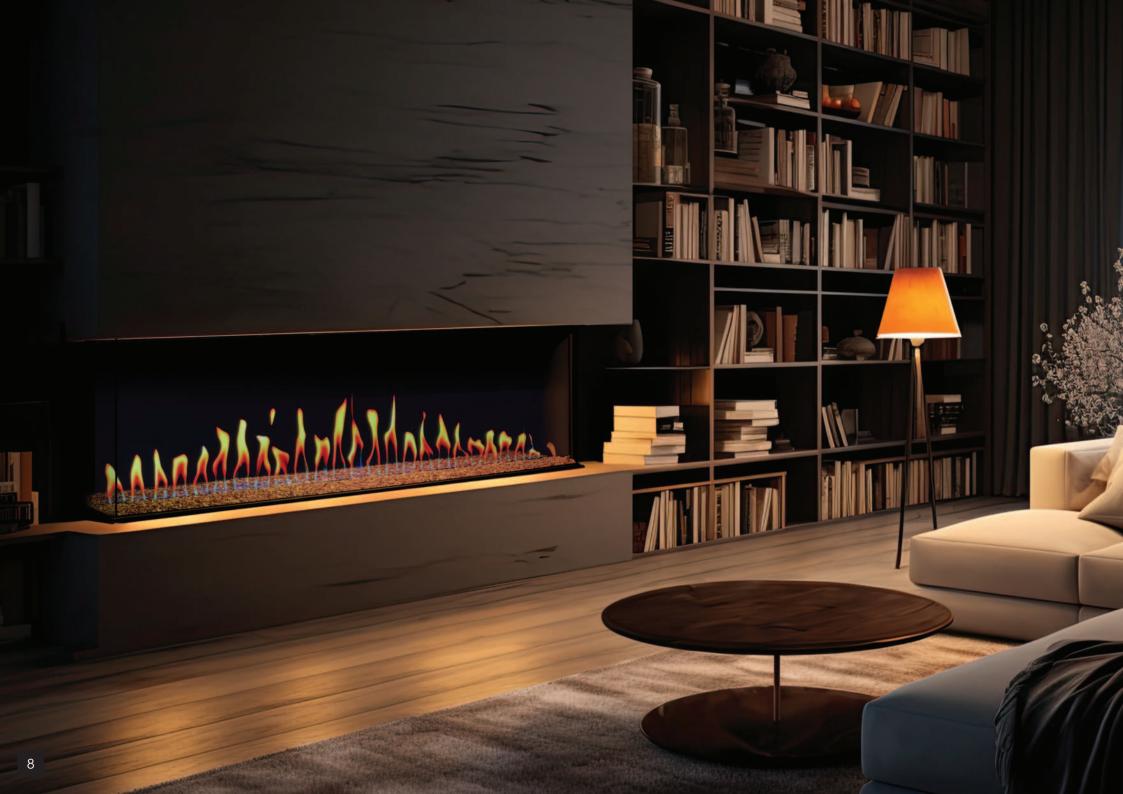

# TrueFlame 150 3DX

Introducing the TrueFlame 150 3DX, a new state-of-the-art LCD electric fire from Solution Electric Fires.

Featuring a 4K LCD flame screen, the TrueFlame 150 3DX delivers a revolutionary, crystal clear image with an ultra high definition flame effect, unlike anything else currently on the market. This state-of-the-art technology offers a pioneering, cinematic experience that sets a new standard in visual excellence. The TrueFlame 150 3DX not only redefines realism but also immerses viewers in a mesmerising display that captures the essence of a true flame, providing an unparalleled viewing experience.

#### Heat Output: 1.5kW

- Pioneering 4k LCD cinematic flame screen featuring 17 high definition visual effects
- Manual, remote and app\* capabilities for optimum controllability and convenience
- Integrated downlighting to subtly illuminate the fuel bed and complement the visual effects
- Selection of downlight and fuel bed colours with adjustable brightness for added customisation
- Adjustable flame speeds to create and enhance the ambience of any room
- Handcrafted real log fuel bed that glows and flickers, simulating an authentic open fire