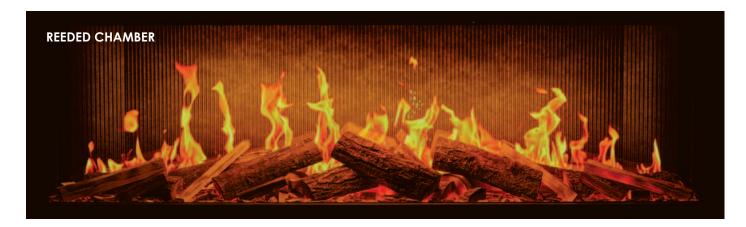

- Additional Decorative Stone fuel bed to enhance the contemporary aesthetics of both the gas flame and tropical aquarium effects
- Reversible flame screen with different optical attributes:
- Smoked glass (default) has a low reflective quality that accentuates the flame screen, a feature that particularly complements the flame and chamber combinations
- Mirrored glass has a warm, highly reflective characteristic that enhances the illusion of depth to the fuel bed for a captivating viewing experience