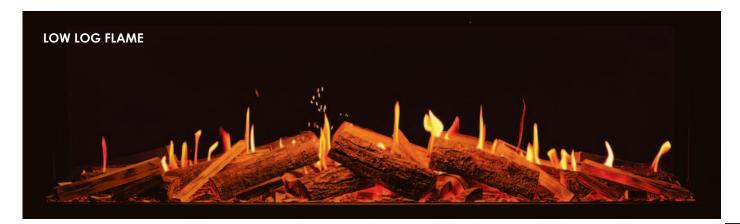

#### Heat Output: 1.5kW

- Pioneering 4k LCD cinematic flame screen featuring 17 high definition visual effects
- Manual, remote and app\* capabilities for optimum controllability and convenience
- Integrated downlighting to subtly illuminate the fuel bed and complement the visual effects
- Selection of downlight and fuel bed colours with adjustable brightness for added customisation
- Adjustable flame speeds to create and enhance the ambience of any room
- Handcrafted real log fuel bed that glows and flickers, simulating an authentic open fire